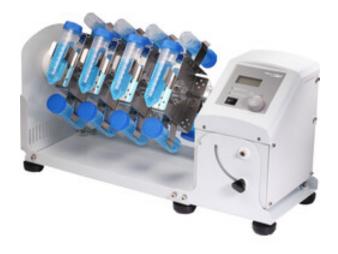

### **ROTATOR BTUR-204**

The versatile, end-over-end tube roller and Rotators are designed for mixing samples in both a vertical and horizontal plane. They can be placed in an environment temperature ranges from 5 to 40° and the rotation speed is adjustable, from 0 to 99 rpm. Tube Rollers, Rotators and Rocker are designed to deliver salient performance, accuracy, and reproducible results for all your application needs.

### **BTUR-204 ROTATOR**

The rotator comes with a rotisserie type design Digital control speed and allowing procedures to be accurate LCD displays timer End-over-end or rolling action, gives gentle but effective mixing Adjustable speed range of 10 to 70 rpm Used with a wide variety of accessories Continuous and timed quiet operation