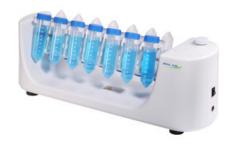

### **ROTATOR BTUR-203**

The versatile, end-over-end tube roller and Rotators are designed for mixing samples in both a vertical and horizontal plane. They can be placed in an environment temperature ranges from 5 to 40° and the rotation speed is adjustable, from 0 to 99 rpm. Tube Rollers, Rotators and Rocker are designed to deliver salient performance, accuracy, and reproducible results for all your application needs.

#### BTUR-203 ROTATOR

End-over-end or rolling action, gives gentle but effective mixing Adjustable speed range of 0 to 80 rpm Used with a wide variety of accessories Continuous quiet operation