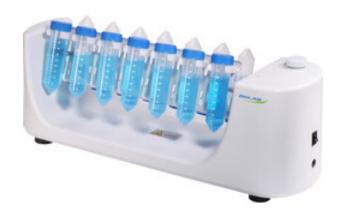

### **ROTATOR BTUR-203**

The versatile, end-over-end tube roller and Rotators are designed for mixing samples in both a vertical and horizontal plane. They can be placed in an environment temperature ranges from 5 to 40° and the rotation speed is adjustable, from 0 to 99 rpm. Tube Rollers, Rotators and Rocker are designed to deliver salient performance, accuracy, and reproducible results for all your application needs.

#### BTUR-203 ROTATOR

End-over-end or rolling action, gives gentle but effective mixing Adjustable speed range of 0 to 80 rpm Used with a wide variety of accessories Continuous quiet operation