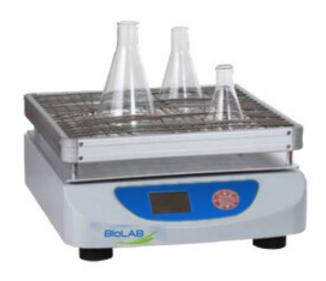

#### **ORBITAL SHAKER BSOT-605**

Our product is an accurately designed, microprocessor controlled with double Decker platform to save your valuable lab space. Three eccentric shaft balancing drive ensures shaking with uniform speed. Speed adjustment settings permit both gentle and vigorous shaking. Varieties of platforms are available for different glassware and vessels. Used in Stability, Dissolution Studies, Liquid Extractions, Protein Precipitation, Small Peptide Synthesis, Dilutions. Also known as Laboratory Orbital Shaker.

### **BSOT-605 ORBITAL SHAKER**

Microprocessor PID controller, with timing function

Stainless-steel or alnico plate, non-eroding and easy clean

DC Brushless motor with long using life, wide speed control with long using life, wide speed control

#### **SPECIFICATIONS**

| Model              | BS0T-605                                          |
|--------------------|---------------------------------------------------|
| Speed Range        | 40-300 rpm                                        |
| Temperature        | No heating function                               |
| Shaking Orbit      | 20 mm                                             |
| Timing Range       | 0~5999 min                                        |
| Motion             | Orbital                                           |
| Operation          | Continuous/Timed                                  |
| Platform Dimension | 450x450 mm                                        |
| Power              | 60 W                                              |
| Platform optional  | Universal platform or Spring wire racks (Default) |
| Power Supply       | 220V, 50Hz                                        |