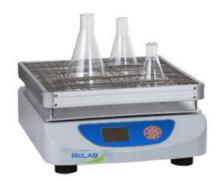

#### **ORBITAL SHAKER BSOT-605**

Our product is an accurately designed, microprocessor controlled with double Decker platform to save your valuable lab space. Three eccentric shaft balancing drive ensures shaking with uniform speed. Speed adjustment settings permit both gentle and vigorous shaking. Varieties of platforms are available for different glassware and vessels. Used in Stability, Dissolution Studies, Liquid Extractions, Protein Precipitation, Small Peptide Synthesis, Dilutions. Also known as Laboratory Orbital Shaker.

### **BSOT-605 ORBITAL SHAKER**

Microprocessor PID controller, with timing function

Stainless-steel or alnico plate, non-eroding and easy clean

DC Brushless motor with long using life, wide speed control with long using life, wide speed control

#### **SPECIFICATIONS**

| Model              | BS0T-605                                          |
|--------------------|---------------------------------------------------|
| Speed Range        | 40-300 rpm                                        |
| Temperature        | No heating function                               |
| Shaking Orbit      | 20 mm                                             |
| Timing Range       | 0~5999 min                                        |
| Motion             | Orbital                                           |
| Operation          | Continuous/Timed                                  |
| Platform Dimension | 450x450 mm                                        |
| Power              | 60 W                                              |
| Platform optional  | Universal platform or Spring wire racks (Default) |
| Power Supply       | 220V, 50Hz                                        |