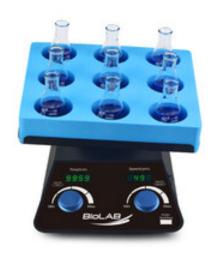

## 3D SHAKER BSOT-208

#### 3D SHAKER BSOT-208

Our product is an accurately designed, microprocessor controlled with double Decker platform to save your valuable lab space. Three eccentric shaft balancing drive ensures shaking with uniform speed. Speed adjustment settings permit both gentle and vigorous shaking. Varieties of platforms are available for different glassware and vessels. Also known as Laboratory Orbital Shaker.

#### **BSOT-208 3D SHAKER**

Real-time speed display and timing display, convenient and intuitive. Can be set to run continuously from time to time.

With a timing alarm system, when the program is finished, there will be a buzzer prompt.