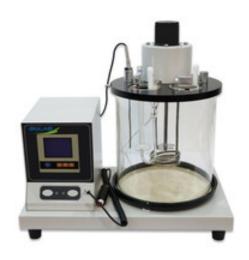

# **KINEMATIC VISCOSITY TESTER BPTL-242**

#### KINEMATIC VISCOSITY TESTER BPTL-242

Petroleum testing is the analysis during upstream, midstream, and downstream production processes of petroleum products. It is most commonly used to test petroleum product, its product components, byproducts of crude oil, fuel, natural gas, upstream oil and gas and other formats of petroleum.

### **BPTL-242 KINEMATIC VISCOSITY TESTER**

The instrument is suitable to determine kinematic viscosity of liquid petroleum products (Newtonian fluids )at a constant temperature. This instrument adopts hard glass bath and electric stirring device. Easy to observe the sample. The temperature in water bath is uniform.

## **SPECIFICATIONS**

| Model                        | BPTL-242                                                                             |
|------------------------------|--------------------------------------------------------------------------------------|
| Capillary viscometer tubes   | 6 pieces in total, inner diameter for each: 0.6mm, 0.8mm, 1.0mm, 1.2mm, 1.5mm, 2.0mm |
| Temperature control range    | Ambient to 100°C                                                                     |
| Temperature control accuracy | ±0.1℃                                                                                |
| Temperature sensor           | RTD, Pt100                                                                           |
| Timing range                 | 0s~9999.9s                                                                           |
| Stirring motor               | 1200 rpm                                                                             |
| Ambient temperature          | 15℃~35℃                                                                              |
| Relative humidity            | ≤ 85%                                                                                |
| Power supply                 | AC(220±10%)V,50Hz                                                                    |
| Total power consumption      | ≦650W                                                                                |
| Dimension                    | 500×310×500 mm                                                                       |
| Net weight                   | 11.5 kg                                                                              |