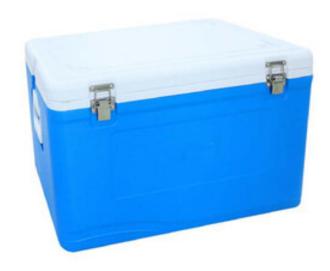

## PORTABLE REFRIGERATOR BPOR-106

## PORTABLE REFRIGERATOR BPOR-106

A portable refrigerator is self-contained storage chest which uses an outside power source to control its internal temperature, also it doesn't rely on ice or freezer packs to keep its contents cool.

## **BPOR-106 PORTABLE REFRIGERATOR**

## **SPECIFICATIONS**

| Model                 | BPOR-106                                                                       |
|-----------------------|--------------------------------------------------------------------------------|
| External Size         | 640x395x395 mm                                                                 |
| Internal Size         | 590x335x320 mm                                                                 |
| Inner Capacity        | 55 L                                                                           |
| Product Configuration | 1pc refrigerator, 12 pcs Crystal storage ice box 400ml 1pc digital thermometer |
| Insulation Material   | PU                                                                             |
| Gross Weight          | 6.5 kg                                                                         |
| Packing Size          | 650x410x410 mm                                                                 |