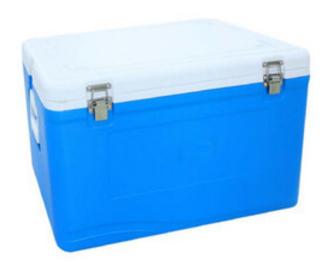

## PORTABLE REFRIGERATOR BPOR-105

## PORTABLE REFRIGERATOR BPOR-105

A portable refrigerator is self-contained storage chest which uses an outside power source to control its internal temperature, also it doesn't rely on ice or freezer packs to keep its contents cool.

## **BPOR-105 PORTABLE REFRIGERATOR**

## **SPECIFICATIONS**

| Model                 | BPOR-105                                                                       |
|-----------------------|--------------------------------------------------------------------------------|
| External Size         | 530x325x340 mm                                                                 |
| Internal Size         | 480x270x265 mm                                                                 |
| Inner Capacity        | 33 L                                                                           |
| Product Configuration | 1pc refrigerator, 12 pcs Crystal storage ice box 400ml 1pc digital thermometer |
| Insulation Material   | PU                                                                             |
| Gross Weight          | 5.5 kg                                                                         |
| Packing Size          | 550x340x360 mm                                                                 |