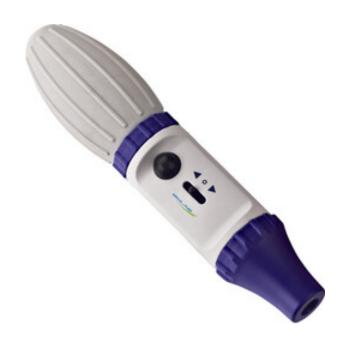

## MANUAL PIPETTE CONTROLLER BPIP-409

## MANUAL PIPETTE CONTROLLER BPIP-409

Pipette Controller offers an unmatched control of pipetting speeds from drop by drop or gravity dispense to fast liquid displacement. Designed for comfortable and uncomplicated pipetting even during long lasting sessions. It is light weight and easy to use in laboratory and for research purpose.

## **BPIP-409 MANUAL PIPETTE CONTROLLER**

Chemical resistance
Human engineering design
Lightweight and Structure strong
Lightweight and dexterous for operation
A wide range volume for liquid controlling