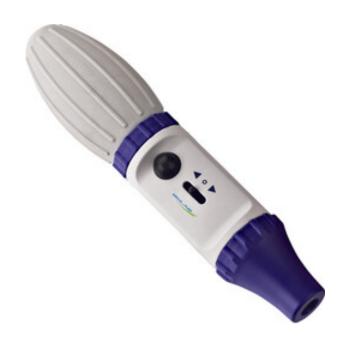

## MANUAL PIPETTE CONTROLLER BPIP-402

## MANUAL PIPETTE CONTROLLER BPIP-402

Pipette Controller offers an unmatched control of pipetting speeds from drop by drop or gravity dispense to fast liquid displacement. Designed for comfortable and uncomplicated pipetting even during long lasting sessions. It is light weight and easy to use in laboratory and for research purpose.

## **BPIP-402 MANUAL PIPETTE CONTROLLER**

Chemical resistance
Human engineering design
Lightweight and Structure strong
Lightweight and dexterous for operation
A wide range volume for liquid controlling