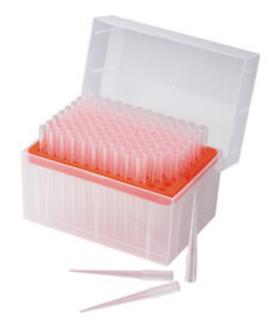

### STACKABLE 1000?L TIP BOX BPIC-709

It offers quick and easy access to pipette tips, saving valuable time. Space-saving and environmentally compatible. Commonly used in liquid handling and molecular biology.

### BPIC-709 STACKABLE 1000?L TIP BOX

Made from medical grade Polypropylene Slippy surface with excellent design DNase-free Rnase-free Non-pyrogenic Filter and non-filter for choice Bag and rack are available to pack