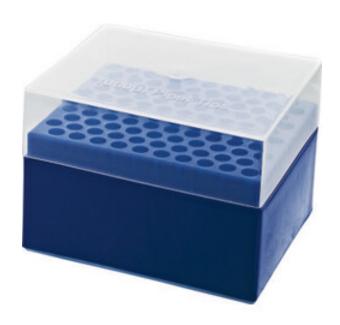

# TIPS BOX FOR 1000?L TIPS BPIC-703

### TIPS BOX FOR 1000?L TIPS BPIC-703

It offers quick and easy access to pipette tips, saving valuable time. Space-saving and environmentally compatible. Commonly used in liquid handling and molecular biology.

## BPIC-703 TIPS BOX FOR 1000?L TIPS

Made from medical grade Polypropylene
Slippy surface with excellent design
DNase-free
Rnase-free
Non-pyrogenic
Filter and non-filter for choice
Bag and rack are available to pack