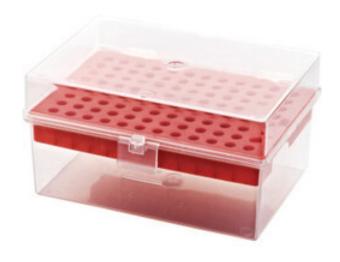

## TIPS BOX FOR 200?L TIPS BPIC-702

## TIPS BOX FOR 200?L TIPS BPIC-702

It offers quick and easy access to pipette tips, saving valuable time. Space-saving and environmentally compatible. Commonly used in liquid handling and molecular biology.

## **BPIC-702 TIPS BOX FOR 200?L TIPS**

Made from medical grade Polypropylene
Slippy surface with excellent design
DNase-free
Rnase-free
Non-pyrogenic
Filter and non-filter for choice
Bag and rack are available to pack