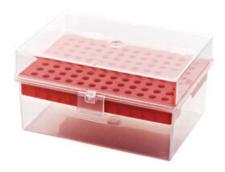

## TIPS BOX FOR 200?L TIPS BPIC-702

## TIPS BOX FOR 200?L TIPS BPIC-702

It offers quick and easy access to pipette tips, saving valuable time. Space-saving and environmentally compatible. Commonly used in liquid handling and molecular biology.

## **BPIC-702 TIPS BOX FOR 200?L TIPS**

Made from medical grade Polypropylene
Slippy surface with excellent design
DNase-free
Rnase-free
Non-pyrogenic
Filter and non-filter for choice
Bag and rack are available to pack