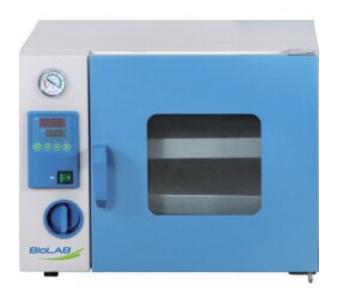

### **VACUUM OVEN BOVA-7215**

### **BOVA-7215 VACUUM OVEN**

304 stainless steel, mirror polishing processing, easy to clean and maintain PID controller with over temperature alarm and timing function ensures precise and reliable control, also save more than 40% heating time

A big dual layer tempered glass on the door provides good observation Door adjustment system with silicon door gasket ensures better vacuity