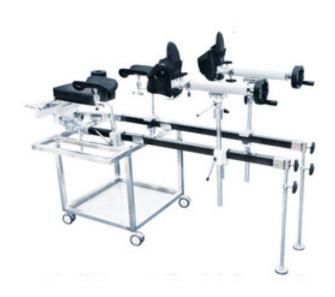

## **ORTHOPEDICS TRACTOR RACK BOPT-402**

Biolab's Orthopedics tracktor rack is mainly applied to orthopedics surgical by using this tractor rack the patient's leg can be performed side traction, prone traction and open-up position of the body during the operation.

## **BOPT-402 ORTHOPEDICS TRACTOR RACK**

Adopt carbon fiber material, the prespective imaging is clear, light and strong The plug in design is convient and quick to connect with table Equipped with a traction frame accessory car, which is convient to move and save space

## **SPECIFICATIONS**

| Model                             | BOPT-402    |
|-----------------------------------|-------------|
| Table Length                      | 1700±10 mm  |
| Table Width                       | 750±100 mm  |
| Traction device horizontal rotary | 0-180°      |
| Traction distance                 | (0-200)+10% |