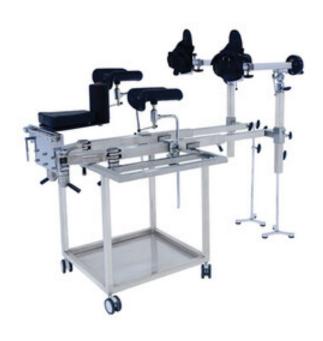

## **ORTHOPEDICS TRACTOR RACK BOPT-401**

Biolab's Orthopedics tracktor rack is mainly applied to orthopedics surgical by using this tractor rack the patient's leg can be performed side traction, prone traction and open-up position of the body during the operation.

## **BOPT-401 ORTHOPEDICS TRACTOR RACK**

Adopt carbon fiber material, the prespective imaging is clear, light and strong
The plug in design is convient and quick to connect with table
Equipped with a traction frame accessory car, which is convient to move and save space

## **SPECIFICATIONS**

| Model                             | BOPT-401    |
|-----------------------------------|-------------|
| Table Length                      | 1420±50 mm  |
| Table Width                       | 765±50 mm   |
| Traction device horizontal rotary | 0-180°      |
| Traction distance                 | (0-200)+10% |
| Traction Device height adjustment | >400 mm     |