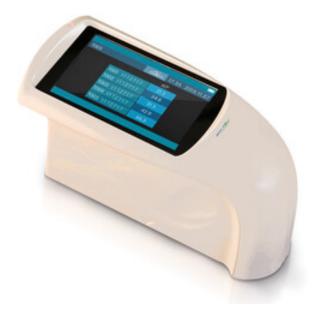

## **GLOSS METER BMET-901**

www.biolabscientific.com

#### **GLOSS METER BMET-901**

A glossmeter measures the specular reflection (gloss) of a surface. It determines the gloss by projecting a beam of light onto a surface at a fixed angle and intensity then measures the amount of reflected light at an opposite but equal angle.

#### **BMET-901 GLOSS METER**