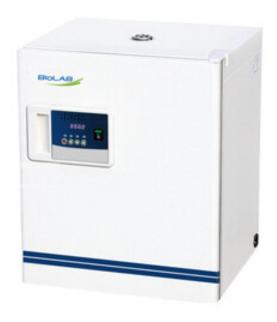

# **GENERAL PURPOSE INCUBATOR BIGP-302**

#### **GENERAL PURPOSE INCUBATOR BIGP-302**

Biolab Scientific offers a range of high quality, efficient and reliable general purpose incubators that provide superior degree of temperature uniformity. Equipped with microprocessor PID controller, this series of incubators provide exceptional temperature control with added security of over temperature protection. These incubators serve the purpose for most biological analysis, research and general laboratory applications.

### **BIGP-302 GENERAL PURPOSE INCUBATOR**

Micro-computer intelligent control system with PID program

Large screen digital display with timer function and touch operation

High quality electrostatic sprayed cold rolling steel exterior and stainless steel inner chamber

Easy to clean semicircular transition chamber with adjustable shelves

Double door sealing for convenient opening

Over temperature protection and auto power shutdown function