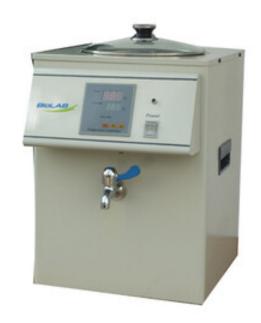

# PARAFFIN DISPENSER BHTP-604

#### PARAFFIN DISPENSER BHTP-604

Embedding is a fixation process during which tissues or the specimens of interest are entrapped in the embedding media. The choice of the media depends on type of tissue, type of microtome and types of microscope to examine the tissue.

## **BHTP-604 PARAFFIN DISPENSER**

The full automatic procedure control&new heating element gives feature of quick heating & energy saving. It possesses the function of memorization to keep the set temperature automatically after startup. The LED shows heating state.

### **SPECIFICATIONS**

| Model                | BHTP-604       |
|----------------------|----------------|
| Range of temperature | Ambient∼100 °C |
| Precision            | ± 1 %          |
| Voltage              | AC 110 V 60 Hz |
| Power                | 1200 VA        |
| Capacity             | 10000 ml       |
| Overall dimension    | 350x450x510 mm |
| Net Weight           | 17 kg          |