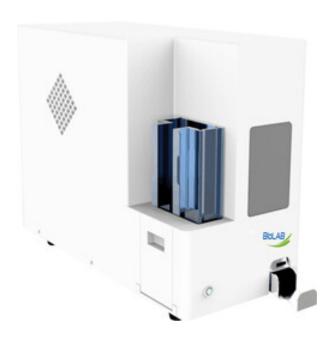

# **SLIDE PRINTER BHTP-502**

### **SLIDE PRINTER BHTP-502**

Slide printer eliminates the need for writing and labeling by directly printing on the slides with precision. Used in Pathology, Cytology, Histology, Clinical Study Trials, Tracking of specimens.

## **BHTP-502 SLIDE PRINTER**

Laser printing and easy for maintaining. Capability of linking with the management system of the pathology department. Print online or off-line. The writing is clear and delicate, never wears out or fades, which meets the characteristic requirements of keeping slides for long-term reference. No need for preheating, can be immediately used after starting up, safe and noiseless, and free of Maintenance.

# **SPECIFICATIONS**

| Model                  | BHTP-502                             |
|------------------------|--------------------------------------|
| Capacity               | 150 Slides                           |
| Average printing speed | ≤ 3S / slide                         |
| Printing accuracy      | ≥ 1250 pi                            |
| Maximum Capacity       | ≥ 150 slides                         |
| Minimum Capacity       | ≥ 7 slides                           |
| Ambient Humidity       | 45 - 85 %                            |
| Dimensions             | 465x200x361 mm (LengthxWidthxHeight) |
| Laser Power            | Pulse laser ≤ 2 W                    |
| System interface       | Integrate with LIS/HIS/P IS          |
| Printing Methods       | Print online or off-line             |
| Loading method         | Cartridge clip type                  |
| External device        | Support Bar-code scanner inputting   |
| Consumable items       | 5×75 mm, 1 - 1.2 mm glass slide      |
|                        |                                      |