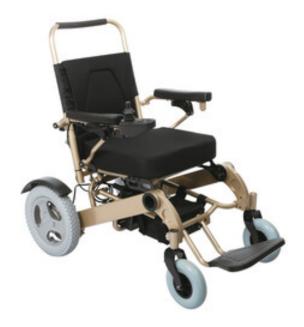

### **ELECTRIC WHEELCHAIR BHBD-912**

Wheelchair is mainly used as a manually operated or power-driven device designed with double cross-shaped brackets, which enhance the safety of the structure. In the meantime, adjustable armrests, quick disassembly of footrest, positioning of Controller and other functions reflect the user-friendly design, and provide great convenience for the user.

Used in Seat elevation, Special operator controls for patient. Also known as Motorized wheelchair, Electric-powered wheelchair.

### **BHBD-912 ELECTRIC WHEELCHAIR**

It is a type of steady, simple and Practical Electric Wheelchair