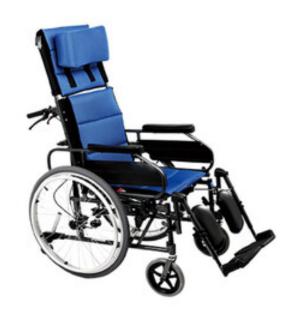

#### MANUAL WHEELCHAIR BHBD-909

Wheelchair is mainly used as a manually operated or power-driven device designed with double cross-shaped brackets, which enhance the safety of the structure. In the meantime, adjustable armrests, quick disassembly of footrest, positioning of Controller and other functions reflect the user-friendly design, and provide great convenience for the user.

Used in Patient Indoor-outdoor locomotion, Patient transfer. Also known as Patient transfer wheelchair, Transport wheelchairs.

#### **BHBD-909 MANUAL WHEELCHAIR**

It is a type of steady and simple Mannual Wheelchair

### **SPECIFICATIONS**

| Model                               | BHBD-909 |
|-------------------------------------|----------|
| Wheelchair length                   | 1180 mm  |
| Opened wheelchair width             | 660 mm   |
| Wheelchair Height                   | 1320 mm  |
| Closed wheelchair width             | 360 mm   |
| Seat Width                          | 460 mm   |
| Front wheel                         | 8″ inch  |
| Rear wheel                          | 24" inch |
| Seat Height                         | 520 mm   |
| Seat depth                          | 460 mm   |
| Backrest Height                     | 490 mm   |
| Armrest Height                      | 230 mm   |
| Distance between armrest            | 450 mm   |
| Height between footrests and ground | 115 mm   |
| Net Weight                          | 23.35 Kg |