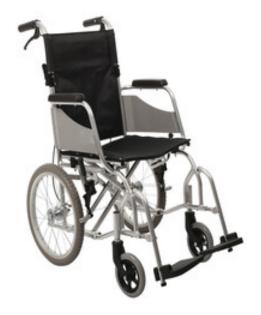

#### MANUAL WHEELCHAIR BHBD-904

Wheelchair is mainly used as a manually operated or power-driven device designed with double cross-shaped brackets, which enhance the safety of the structure. In the meantime, adjustable armrests, quick disassembly of footrest, positioning of Controller and other functions reflect the user-friendly design, and provide great convenience for the user.

### BHBD-904 MANUAL WHEELCHAIR

It is a type of steady and simple Mannual Wheelchair

#### **SPECIFICATIONS**

| Model                               | BHBD-904 |
|-------------------------------------|----------|
| Wheelchair length                   | 950 mm   |
| Opened wheelchair width             | 540 mm   |
| Wheelchair Height                   | 870 mm   |
| Closed wheelchair width             | 280 mm   |
| Seat Width                          | 405 mm   |
| Front wheel                         | 6″ inch  |
| Rear wheel                          | 16" inch |
| Seat Height                         | 445 mm   |
| Seat depth                          | 420 mm   |
| Backrest Height                     | 380 mm   |
| Armrest Height                      | 220 mm   |
| Distance between armrest            | 435 mm   |
| Height between footrests and ground | 95 mm    |
| Net Weight                          | 10.24 Kg |