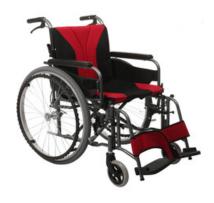

#### MANUAL WHEELCHAIR BHBD-903

Wheelchair is mainly used as a manually operated or power-driven device designed with double cross-shaped brackets, which enhance the safety of the structure. In the meantime, adjustable armrests, quick disassembly of footrest, positioning of Controller and other functions reflect the user-friendly design, and provide great convenience for the user.

Used in Patient Indoor-outdoor locomotion, Patient transfer. Also known as Patient transfer wheelchair, Transport wheelchairs.

### **BHBD-903 MANUAL WHEELCHAIR**

It is a type of steady and simple Mannual Wheelchair

## **SPECIFICATIONS**

| Model                               | BHBD-903 |
|-------------------------------------|----------|
| Wheelchair length                   | 1020 mm  |
| Opened wheelchair width             | 630 mm   |
| Wheelchair Height                   | 890 mm   |
| Closed wheelchair width             | 345 mm   |
| Seat Width                          | 430 mm   |
| Front wheel                         | 6″ inch  |
| Rear wheel                          | 24" inch |
| Seat Height                         | 460 mm   |
| Seat depth                          | 400 mm   |
| Backrest Height                     | 450 mm   |
| Armrest Height                      | 210 mm   |
| Distance between armrest            | 445 mm   |
| Height between footrests and ground | 80 mm    |
| Net Weight                          | 13.28 Kg |