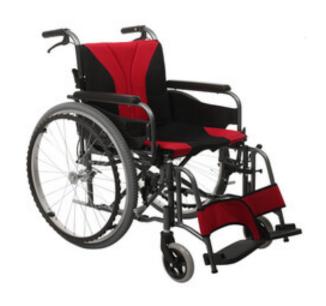

#### MANUAL WHEELCHAIR BHBD-903

Wheelchair is mainly used as a manually operated or power-driven device designed with double cross-shaped brackets, which enhance the safety of the structure. In the meantime, adjustable armrests, quick disassembly of footrest, positioning of Controller and other functions reflect the user-friendly design, and provide great convenience for the user.

Used in Patient Indoor-outdoor locomotion, Patient transfer. Also known as Patient transfer wheelchair, Transport wheelchairs.

### **BHBD-903 MANUAL WHEELCHAIR**

It is a type of steady and simple Mannual Wheelchair

## **SPECIFICATIONS**

| Model                               | BHBD-903 |
|-------------------------------------|----------|
| Wheelchair length                   | 1020 mm  |
| Opened wheelchair width             | 630 mm   |
| Wheelchair Height                   | 890 mm   |
| Closed wheelchair width             | 345 mm   |
| Seat Width                          | 430 mm   |
| Front wheel                         | 6″ inch  |
| Rear wheel                          | 24" inch |
| Seat Height                         | 460 mm   |
| Seat depth                          | 400 mm   |
| Backrest Height                     | 450 mm   |
| Armrest Height                      | 210 mm   |
| Distance between armrest            | 445 mm   |
| Height between footrests and ground | 80 mm    |
| Net Weight                          | 13.28 Kg |