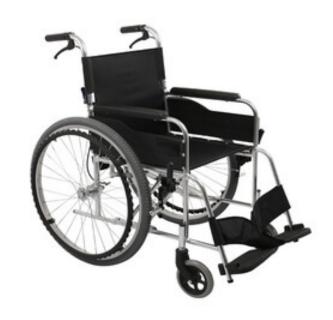

#### MANUAL WHEELCHAIR BHBD-902

Wheelchair is mainly used as a manually operated or power-driven device designed with double cross-shaped brackets, which enhance the safety of the structure. In the meantime, adjustable armrests, quick disassembly of footrest, positioning of Controller and other functions reflect the user-friendly design, and provide great convenience for the user.

### **BHBD-902 MANUAL WHEELCHAIR**

It is a type of steady and simple Mannual Wheelchair

## **SPECIFICATIONS**

| Model                               | BHBD-902 |
|-------------------------------------|----------|
| Wheelchair length                   | 970 mm   |
| Opened wheelchair width             | 660 mm   |
| Wheelchair Height                   | 920 mm   |
| Closed wheelchair width             | 350 mm   |
| Seat Width                          | 430 mm   |
| Front wheel                         | 6″ inch  |
| Rear wheel                          | 24" inch |
| Seat Height                         | 470 mm   |
| Seat depth                          | 400 mm   |
| Backrest Height                     | 450 mm   |
| Armrest Height                      | 210 mm   |
| Distance between armrest            | 425 mm   |
| Height between footrests and ground | 120 mm   |
| Net Weight                          | 12.94 Kg |