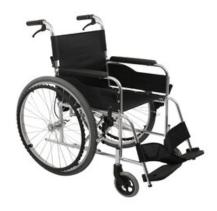

#### MANUAL WHEELCHAIR BHBD-902

Wheelchair is mainly used as a manually operated or power-driven device designed with double cross-shaped brackets, which enhance the safety of the structure. In the meantime, adjustable armrests, quick disassembly of footrest, positioning of Controller and other functions reflect the user-friendly design, and provide great convenience for the user.

### **BHBD-902 MANUAL WHEELCHAIR**

It is a type of steady and simple Mannual Wheelchair

## **SPECIFICATIONS**

| Model                               | BHBD-902 |
|-------------------------------------|----------|
| Wheelchair length                   | 970 mm   |
| Opened wheelchair width             | 660 mm   |
| Wheelchair Height                   | 920 mm   |
| Closed wheelchair width             | 350 mm   |
| Seat Width                          | 430 mm   |
| Front wheel                         | 6″ inch  |
| Rear wheel                          | 24" inch |
| Seat Height                         | 470 mm   |
| Seat depth                          | 400 mm   |
| Backrest Height                     | 450 mm   |
| Armrest Height                      | 210 mm   |
| Distance between armrest            | 425 mm   |
| Height between footrests and ground | 120 mm   |
| Net Weight                          | 12.94 Kg |