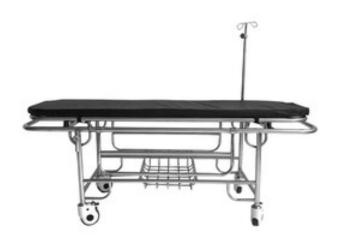

## PATIENT STRETCHER BHBD-810

## PATIENT STRETCHER BHBD-810

Labstac Stretcher is an economical choice designed with ease of use and versatility in mind. Adjustable heights for working in extreme operative conditions. A stretcher that allows the operator to assist the patients wherever they may be in a fast and secure way. Exceptional geometrical design provides you with confidence in the durability of our stretcher fleet.

Used in Patient transfer, Patient trolly.

Also known as Medical strecher, Ambulance strecher, Emergency Stretcher, Patient transfer stretcher.

## **BHBD-810 PATIENT STRETCHER**