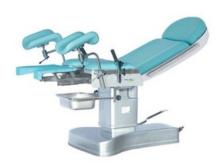

# **ELECTRIC GYNECOLOGICAL TABLE BHBD-210**

## **ELECTRIC GYNECOLOGICAL TABLE BHBD-210**

The Delivery table is a flexible designed for suitable in conducting parturient delivery, gynecological surgery, operative abortion, diagnosis and examinations etc. by medical unit. It has an array of user-friendly features. The table has been designed keeping in mind the safety and comfort of the patient to support throughout the stages of delivery. Used in Gyneacological surgery, Operative abortion, Gyneacological examination, Labor, delivery, postpartum recovery period, Parturient delivery, Diagnosis, Ultrasonic examination, Gynecological abdominal operation, Vulva operation. Also known as Gyneacological table, Gyneacological bed, Examiniation table, Examiniation bed, Delivery bed, Gyneacological Delivery Bed.

# BHBD-210 ELECTRIC GYNECOLOGICAL TABLE

Adopt high density memory sponge and is once formed, with no seam Hydraulic lifting by foot pedal, other actions are controlled by pneumatic Imported Y shaped sealing ring and durable Stainless steel concealed auxiliary table
The base is made up of high strength ABS
Equipped with foot brake device which is easy for moving the table

## **SPECIFICATIONS**

| Model                           | BHBD-210                                                                  |
|---------------------------------|---------------------------------------------------------------------------|
| Table Length                    | 1300+50 mm                                                                |
| Table width                     | 550+30 mm                                                                 |
| Height Adjustment               | (700 950)+50 mm                                                           |
| Trendelenburg/rev-trend         | 23°/210°                                                                  |
| Dimension of auxiliary platform | (350x450)+20 mm                                                           |
| Backboard downward              | ≥70°                                                                      |
| Standard Accessory              | A pair of arm rods, a pair of leg support, a stainless steel sewage basin |