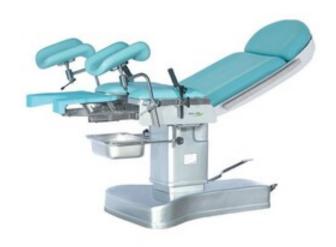

# **ELECTRIC GYNECOLOGICAL TABLE BHBD-210**

## **ELECTRIC GYNECOLOGICAL TABLE BHBD-210**

The Delivery table is a flexible designed for suitable in conducting parturient delivery, gynecological surgery, operative abortion, diagnosis and examinations etc. by medical unit. It has an array of user-friendly features. The table has been designed keeping in mind the safety and comfort of the patient to support throughout the stages of delivery. Used in Gyneacological surgery, Operative abortion, Gyneacological examination, Labor, delivery, postpartum recovery period, Parturient delivery, Diagnosis, Ultrasonic examination, Gynecological abdominal operation, Vulva operation. Also known as Gyneacological table, Gyneacological bed, Examiniation table, Examiniation bed, Delivery bed, Gyneacological Delivery Bed.

# BHBD-210 ELECTRIC GYNECOLOGICAL TABLE

Adopt high density memory sponge and is once formed, with no seam Hydraulic lifting by foot pedal, other actions are controlled by pneumatic Imported Y shaped sealing ring and durable Stainless steel concealed auxiliary table
The base is made up of high strength ABS
Equipped with foot brake device which is easy for moving the table

## **SPECIFICATIONS**

| Model                           | BHBD-210                                                                  |
|---------------------------------|---------------------------------------------------------------------------|
| Table Length                    | 1300+50 mm                                                                |
| Table width                     | 550+30 mm                                                                 |
| Height Adjustment               | (700 950)+50 mm                                                           |
| Trendelenburg/rev-trend         | 23°/210°                                                                  |
| Dimension of auxiliary platform | (350x450)+20 mm                                                           |
| Backboard downward              | ≥70°                                                                      |
| Standard Accessory              | A pair of arm rods, a pair of leg support, a stainless steel sewage basin |