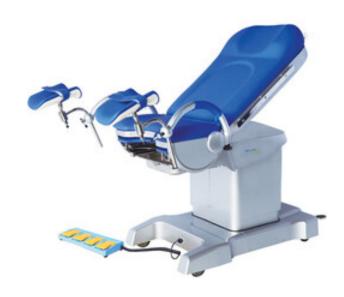

## **ELECTRIC GYNECOLOGICAL TABLE BHBD-209**

#### **ELECTRIC GYNECOLOGICAL TABLE BHBD-209**

The Delivery table is a flexible designed for suitable in conducting parturient delivery, gynecological surgery, operative abortion, diagnosis and examinations etc. by medical unit. It has an array of user-friendly features. The table has been designed keeping in mind the safety and comfort of the patient to support throughout the stages of delivery. Used in Gyneacological surgery, Operative abortion, Gyneacological examination, Labor, delivery, postpartum recovery period, Parturient delivery, Diagnosis, Ultrasonic examination, Gynecological abdominal operation, Vulva operation. Also known as Gyneacological table, Gyneacological bed, Examiniation table, Examiniation bed, Delivery bed, Gynaecological Delivery Bed.

### BHBD-209 ELECTRIC GYNECOLOGICAL TABLE

Various actions are controlled by Imported LINAK motor

Hand-held remote control and pedal remote control, independent of each other, easy to operate it

With concealed stainless steel sewage waste basin

The mattress is wrapped with imported artificial leather. High density memory sponge is formed in one piece, with no seam

Equipped with brake device which is easy for moving the table

The base is made up of high strength ABS, which is corrosion resistant and easy to clean

Leg plate can be lifted electrically

Concealed stainless steel auxiliary table

With function of auto restoration

#### **SPECIFICATIONS**

| Model                   | BHBD-209                                                                                                                                           |
|-------------------------|----------------------------------------------------------------------------------------------------------------------------------------------------|
| Table Length            | 1270+50 mm                                                                                                                                         |
| Table width             | 550+30 mm                                                                                                                                          |
| Height Adjustment       | (700-1000)+50 mm                                                                                                                                   |
| Trendelenburg/rev-trend | 25°/212°                                                                                                                                           |
| Backboard downward      | ≥40°                                                                                                                                               |
| leg board reflex        | ≥30°                                                                                                                                               |
| Working area            | (350x480)+20 mm                                                                                                                                    |
| Standard accessory      | A pair of arc shaped handle, a pair of leg support, a stainless steel sewage basin, a power cord, a hand held remote controller, a foot controller |
| Main Voltage AC         | 220V+22V, 50Hz+1Hz                                                                                                                                 |