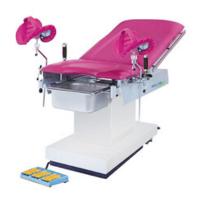

## **DELIVERY TABLE 4002 BHBD-208**

The Delivery table is a flexible designed for suitable in conducting parturient delivery, gynecological surgery, operative abortion, diagnosis and examinations etc. by medical unit. It has an array of user-friendly features. The table has been designed keeping in mind the safety and comfort of the patient to support throughout the stages of delivery. Used in Gyneacological surgery, Operative abortion, Gyneacological examination, Labor, delivery, postpartum recovery period, Parturient delivery, Diagnosis, Ultrasonic examination, Gynecological abdominal operation, Vulva operation. Also known as Gyneacological table, Gyneacological bed, Examiniation table, Examiniation bed, Delivery bed, Gyneacological Delivery Bed.

## BHBD-208 DELIVERY TABLE 4002

Imported LINAK motor various actions are controlled by foot controller

The base seat and upright column covering are made of high quality 304 stainless steel which is anti corrosive and can be easily clean

External folding auxiliary table is for easy dismantling Equipped with stainless steel sewage basin and other accessories Foot treadle brake device which is easy for moving obestetric table

## **SPECIFICATIONS**

| Model                     | BHBD-208                                                                                                                                       |
|---------------------------|------------------------------------------------------------------------------------------------------------------------------------------------|
| Table Length              | 2000+50 mm                                                                                                                                     |
| Table width               | 600+10 mm                                                                                                                                      |
| Height Adjustment         | (650-900)+50 mm                                                                                                                                |
| Trendelenburg/rev-trend   | ≥10°/≥12°                                                                                                                                      |
| Backboard upward          | ≥50°                                                                                                                                           |
| Leg board outward         | ≥90°                                                                                                                                           |
| Working area length/width | 600x600 mm                                                                                                                                     |
| Standard accessory        | A pair of arm support, a pair of leg support, a pair of foot pedal, a pair of foot arm rods, a stainless steel sewage basin, a foot controller |