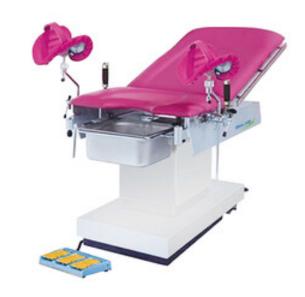

## **DELIVERY TABLE 4002 BHBD-208**

The Delivery table is a flexible designed for suitable in conducting parturient delivery, gynecological surgery, operative abortion, diagnosis and examinations etc. by medical unit. It has an array of user-friendly features. The table has been designed keeping in mind the safety and comfort of the patient to support throughout the stages of delivery. Used in Gyneacological surgery, Operative abortion, Gyneacological examination, Labor, delivery, postpartum recovery period, Parturient delivery, Diagnosis, Ultrasonic examination, Gynecological abdominal operation, Vulva operation. Also known as Gyneacological table, Gyneacological bed, Examiniation table, Examiniation bed, Delivery bed, Gyneacological Delivery Bed.

## BHBD-208 DELIVERY TABLE 4002

Imported LINAK motor various actions are controlled by foot controller

The base seat and upright column covering are made of high quality 304 stainless steel which is anti corrosive and can be easily clean

External folding auxiliary table is for easy dismantling Equipped with stainless steel sewage basin and other accessories Foot treadle brake device which is easy for moving obestetric table

## **SPECIFICATIONS**

| Model                     | BHBD-208                                                                                                                                       |
|---------------------------|------------------------------------------------------------------------------------------------------------------------------------------------|
| Table Length              | 2000+50 mm                                                                                                                                     |
| Table width               | 600+10 mm                                                                                                                                      |
| Height Adjustment         | (650-900)+50 mm                                                                                                                                |
| Trendelenburg/rev-trend   | ≥10°/≥12°                                                                                                                                      |
| Backboard upward          | ≥50°                                                                                                                                           |
| Leg board outward         | ≥90°                                                                                                                                           |
| Working area length/width | 600x600 mm                                                                                                                                     |
| Standard accessory        | A pair of arm support, a pair of leg support, a pair of foot pedal, a pair of foot arm rods, a stainless steel sewage basin, a foot controller |