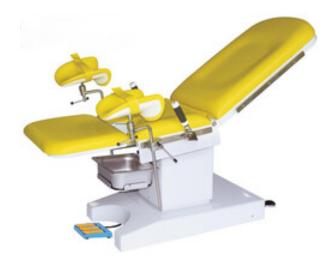

#### ELECTRIC GYNECOLOGICAL TABLE BHBD-204

The Delivery table is a flexible designed for suitable in conducting parturient delivery, gynecological surgery, operative abortion, diagnosis and examinations etc. by medical unit. It has an array of user-friendly features. The table has been designed keeping in mind the safety and comfort of the patient to support throughout the stages of delivery. Used in Gyneacological surgery, Operative abortion, Gyneacological examination, Labor, delivery, postpartum recovery period, Parturient delivery, Diagnosis, Ultrasonic examination, Gynecological abdominal operation, Vulva operation. Also known as Gyneacological table, Gyneacological bed, Examiniation table, Examiniation bed, Delivery bed, Gynaecological Delivery Bed.

### BHBD-204 ELECTRIC GYNECOLOGICAL TABLE

Various actions are controlled by Imported brand motor Hand-held controller and foot controller, mutually independent and is easily for operation Leg support frame can fold up and down electric Unique profile design which is beautiful and elegant Whole stainless steel hidden auxiliary table with flexible extension and retraction Equipped with hidden sewage basin The table adopts high density memory sponge and is once foam molding, with no seam Features with one-key reset function Super mute foot wheel and equipped with brake device

#### SPECIFICATIONS

| Model                                       | BHBD-204                                                                                                                             |
|---------------------------------------------|--------------------------------------------------------------------------------------------------------------------------------------|
| Back board length                           | 900 mm                                                                                                                               |
| Seat board length                           | 400 mm                                                                                                                               |
| Table width                                 | 600 mm                                                                                                                               |
| Trendelenburg/rev-trend                     | >10°/>12°                                                                                                                            |
| Backboard Adjustment                        | ≥45°                                                                                                                                 |
| Height adjustment (from back top to ground) | 1500-1750 mm                                                                                                                         |
| Standard Accessory                          | A pair of arm rods, a pair of leg support, a stainless steel sewage basin, auxiliary<br>table (already installed), a foot controller |