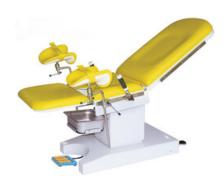

#### ELECTRIC GYNECOLOGICAL TABLE BHBD-204

The Delivery table is a flexible designed for suitable in conducting parturient delivery, gynecological surgery, operative abortion, diagnosis and examinations etc. by medical unit. It has an array of user-friendly features. The table has been designed keeping in mind the safety and comfort of the patient to support throughout the stages of delivery. Used in Gyneacological surgery, Operative abortion, Gyneacological examination, Labor, delivery, postpartum recovery period, Parturient delivery, Diagnosis, Ultrasonic examination, Gynecological abdominal operation, Vulva operation. Also known as Gyneacological table, Gyneacological bed, Examiniation table, Examiniation bed, Delivery bed, Gynaecological Delivery Bed.

### BHBD-204 ELECTRIC GYNECOLOGICAL TABLE

Various actions are controlled by Imported brand motor Hand-held controller and foot controller, mutually independent and is easily for operation Leg support frame can fold up and down electric Unique profile design which is beautiful and elegant Whole stainless steel hidden auxiliary table with flexible extension and retraction Equipped with hidden sewage basin The table adopts high density memory sponge and is once foam molding, with no seam Features with one-key reset function Super mute foot wheel and equipped with brake device

#### SPECIFICATIONS

| Model                                       | BHBD-204                                                                                                                             |
|---------------------------------------------|--------------------------------------------------------------------------------------------------------------------------------------|
| Back board length                           | 900 mm                                                                                                                               |
| Seat board length                           | 400 mm                                                                                                                               |
| Table width                                 | 600 mm                                                                                                                               |
| Trendelenburg/rev-trend                     | >10°/>12°                                                                                                                            |
| Backboard Adjustment                        | ≥45°                                                                                                                                 |
| Height adjustment (from back top to ground) | 1500-1750 mm                                                                                                                         |
| Standard Accessory                          | A pair of arm rods, a pair of leg support, a stainless steel sewage basin, auxiliary<br>table (already installed), a foot controller |