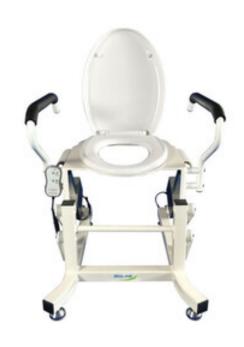

## **ELECTRIC TOILET LIFT BHBD-1201**

Electric Toilet lift is mainly suitable for the elderly, pregnant women, disabled and other people who have inconvenient movements

Used in Nursing home, rehabilitation center, Hospital.

Also known as Toilet lift, Patient transfer chair.

## BHBD-1201 ELECTRIC TOILET LIFT

Adjustable Lifting:Adjustable lifting angle for seat height comfort at different heights Strong Thrust:Double push strength up to 200kg, satisfying 150kg weight and sitting freely

## **SPECIFICATIONS**

| Model             | BHBD-1201                                                                      |
|-------------------|--------------------------------------------------------------------------------|
| Material          | Iron, Plastic                                                                  |
| Seat height       | From 45 to 75 cm                                                               |
| Weight Capacity   | 150 kg                                                                         |
| Noise             | Almost silent electric motor when operation                                    |
| Inclination angle | 15°-16°                                                                        |
| Size              | 57cm width, 65cm length,47cm height                                            |
| For person        | Bariatric person, elderly person, patients disabled person, and pregnant women |
| Rated power       | 96 W / 2 A                                                                     |
| Voltage           | DC 24 V                                                                        |
| Power source      | Electric power                                                                 |