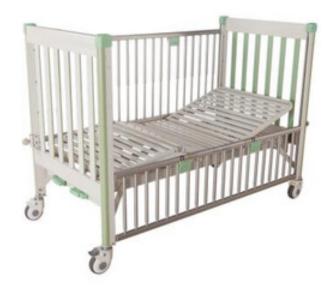

### CHILDREN BED WITH TWO FUNCTION BHBD-107

Children medical Bed built to the most current standards while also meeting the clinician's needs which allows easy care and disinfection. The bed is equipped with Trendelenburg and reverse Trendelenburg positions. Simple and modern design for safety and protection of the child.

### **BHBD-107 CHILDREN BED WITH TWO FUNCTION**