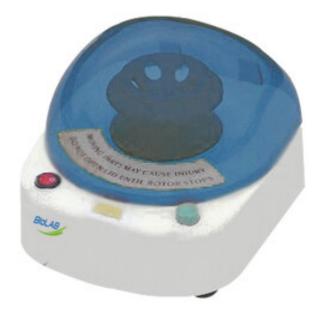

## MINI CENTRIFUGE BCMI-201

www.biolabscientific.com

## MINI CENTRIFUGE BCMI-201

Designed with quick spin option, our product is a compact, easy to use, high speed mini centrifuge that delivers maximum productivity. Variable speed allows you to carry out complex as well as simple protocols. High speed accuracy, low maintenance and safety operating features make it an ideal choice for your separation processes. Used in Molecular Biology Separations, Clinical, Labs, Biochemistry, Tissue Culture, Genomics, Drug discover. Also known as Benchtop Centrifuge, Laborartory Centrifuge.

## **BCMI-201 MINI CENTRIFUGE**

Brushless DC Motor ensures low maintenance, high efficiency, constant speed of rotation

Durable ABS housing resists chemical spills and limits noise Short spin function is used for quick spin downs Automatic release of lid when the rotor stops to save processing time Safety Features: Over-speed detection, Over-temperature detection