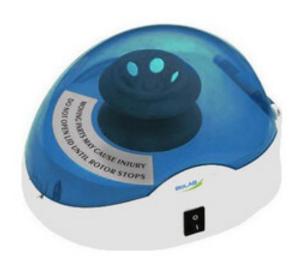

## MINI CENTRIFUGE BCMI-103

#### MINI CENTRIFUGE BCMI-103

Designed with quick spin option, our product is a compact, easy to use, high speed mini centrifuge that delivers maximum productivity. Variable speed allows you to carry out complex as well as simple protocols. High speed accuracy, low maintenance and safety operating features make it an ideal choice for your separation processes.

#### **BCMI-103 MINI CENTRIFUGE**

Compact, corrosion resistant design provides low maintenance with longer life Micro DC motor and carbon-fibre rotor combined with silence technology reduces the operating noise