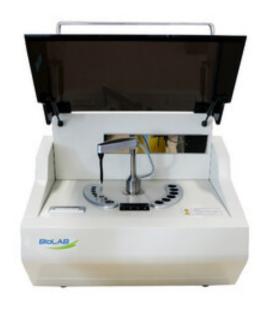

# **AUTO COAGULATION ANALYZER BANA-1102**

## **AUTO COAGULATION ANALYZER BANA-1102**

Auto Coagulation Analyzer used to test clotting items, Chromogenic, Immunologic measuring methods Used in Clinical diagnostic, Laboratory, Pharmaceutical.

Also known as coagulation analyzer.

# **BANA-1102 AUTO COAGULATION ANALYZER**

Optical Coagulation testing theory, PT derived FIB function. With automatic and manual dual mode test functions. Use tilt reagent position, avoid wasting, With LED lighting function. Sampling probe with liquid level sensor and constant heating function, avoid cross contamination

### **SPECIFICATIONS**

| BANA-1102                                                                                  |
|--------------------------------------------------------------------------------------------|
| Coagulation method, Immunoturbidity                                                        |
| PT, APPT, TT, FIB, DD, FDP                                                                 |
| 160 tests/hour                                                                             |
| 6                                                                                          |
| 11 refrigerated reagent positions                                                          |
| Liquid level sensor and constant heating function                                          |
| Automatic or manual calibration                                                            |
| LED                                                                                        |
| Yes                                                                                        |
| Abnormal test reults alarm, insufficient cleaning fluid alarm, waste liquid overflow alarm |
| Emergency sample available                                                                 |
| Windows 7/8/10 or above LIS system available                                               |
| AC 220V+10%, 60-50Hz; 110V+10% 60Hz, 320W                                                  |
| 660x640x550 mm                                                                             |
| 35 kg                                                                                      |
|                                                                                            |